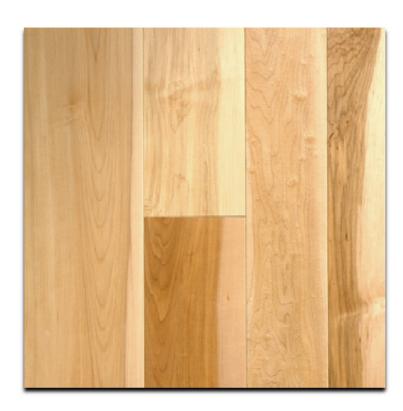

### appearance

aspen maple has a clean appearance.

#### color

aspen maple has a blend of brown and white color tones and will contain natural variations in color.